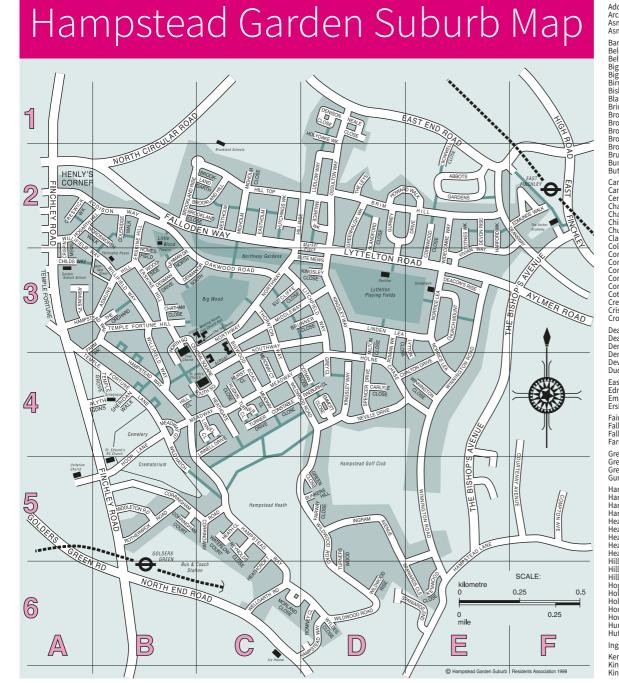

# Hampstead Garden Suburb Map

| a.uk                                                  |                                                          |
|-------------------------------------------------------|----------------------------------------------------------|
| reet Map Ref                                          | Leys, The                                                |
|                                                       | Linden Lea                                               |
| dison Way2B                                           | Linnell Close                                            |
| ade House 3A                                          | Linnell Drive                                            |
| muns Hill 3B                                          | Litchfield Court                                         |
| muns Place 3A                                         | Litchfield Way                                           |
| rnett Homesteads 3B                                   | Ludlow Way                                               |
| lmont Court 3A                                        | Lyttelton Court                                          |
| lvedere Court 3E                                      | Lyttelton Boad                                           |
| gwood Court 3C                                        | Lyttelton Road                                           |
|                                                       | Lytton Close                                             |
| wood Road 4C                                          | Market Place                                             |
| nbeck Court 2A                                        | Maurice Walk                                             |
| hop's Court2F                                         | Meadway                                                  |
| andford Close2D                                       | Meadway Close                                            |
| m Hill                                                | Meadway Court                                            |
| ookland Close 2C                                      | Meadway Gate                                             |
| ookland Garth2C                                       | Meadway Gate<br>Middleton Road (29 & 31)                 |
| pokland Hill 2C                                       | Middleway                                                |
| ookland Rise 2B                                       | Midholm                                                  |
| ownlow Court 3E                                       | Midholm Close                                            |
| unner Close                                           | Milton Close                                             |
| nkers Hill5D                                          | Monarch Court                                            |
| te Mews 3D                                            | Montrose Court                                           |
| rlyle Close4D                                         | Morland Close                                            |
| rpenter House 4D                                      |                                                          |
| ntral Square 4C                                       | Neale Close                                              |
| alton Drive 4E                                        | Neville Drive                                            |
| atham Close                                           | Norrice Lea                                              |
| ilds Way 3A                                           | North End Road (129)                                     |
| urch Mount                                            | North Square                                             |
| arendon Court 2A                                      | Northway                                                 |
| leridge Walk 2B                                       | Northway Court                                           |
| nstable Close 4C                                      | Oakwood Road                                             |
| rnwood Close 2E                                       | Old Wyldes                                               |
| rringham Court                                        | One Kingsley Way                                         |
| rringham Court 5B<br>rringham Road (56-90, 73-117) 5B | Orchard, The                                             |
| rringway 5C                                           | Ossulton Place                                           |
| tman Close 4D                                         | Ossulton Way                                             |
| eswick Walk 2A                                        | Pantiles, The                                            |
| spin Mews 2A                                          |                                                          |
| osby Court2D                                          | Queens Court                                             |
| acon's Rise                                           | Raeburn Close                                            |
| answay (1-59, 32-68)2F                                | Reynolds Close                                           |
| nison Close1D                                         | Romney Close                                             |
| nman Drive 3B                                         | Rotherwick Road                                          |
| von Rise 2E                                           | Rowan Walk                                               |
| dley Court 2A                                         | Ruskin Close                                             |
| stholm2C                                              | South Square                                             |
| munds Walk2F                                          | Southway                                                 |
| mott Close 4D                                         | Southwood Court                                          |
| mott Close4D<br>skine Hill (1-114 inc)3B              | Spaniards Close                                          |
| rway Close                                            | Spencer Drive                                            |
| loden Way                                             | Sutcliffe Close                                          |
| lodén Way 2C<br>loden Court 2B                        | Temple Fortune Court                                     |
| rm Walk                                               | Temple Fortune Hill                                      |
|                                                       | Temple Fortune House                                     |
| een Close 5D<br>eenhalgh Walk 2D                      | Temple Fortune Lane (evens).                             |
| zerinalgri walk                                       | Thornton Way                                             |
| ey Close                                              | Totnes Walk                                              |
| rney Drive2D                                          | Trust flats                                              |
| mpstead Way (1-59)6D                                  | Turner Close                                             |
| mpstead Way (61-111, 6-22) 5C                         | Turner Drive                                             |
| mpstead Way (1-59)                                    | Turners Wood                                             |
| rford Walk                                            | Vivian Way                                               |
| ath Close5C                                           |                                                          |
| athcroft                                              | Warwick Court                                            |
| athfielde3D                                           | Waterlow Court                                           |
| athgate 4C<br>athview Court 5C                        | Wellgarth Road<br>Westholm                               |
| l Close                                               | Widecombe Court                                          |
| l Rise                                                | Widecombe Way                                            |
| Ton 20                                                | Wild Hatch                                               |
| garth Hill                                            | Wildwood Rise                                            |
| l Top                                                 | Wildwood Road                                            |
| lyoake Walk1D                                         | Willifield House                                         |
| mesfield 3B                                           | Willifield Way (2-66 inc)                                |
| ward Walk 2D                                          | Willifield Way (2-66 inc)<br>Willifield Way (68-188 inc) |
| rst Close 4C                                          | Willow Close<br>Winnington Close                         |
| tchings Walk 2C                                       | Winnington Close                                         |
| gram Ävenue 5D                                        | Winnington Road                                          |
|                                                       | Woodside                                                 |
| nwood Close                                           | Wordsworth Walk                                          |
| ngsley Close 3D<br>ngsley Way 3D                      | Wyldes<br>Wyldes Close                                   |
| -50.07 Way                                            | **yiues ciuse                                            |
|                                                       |                                                          |
|                                                       |                                                          |
|                                                       |                                                          |